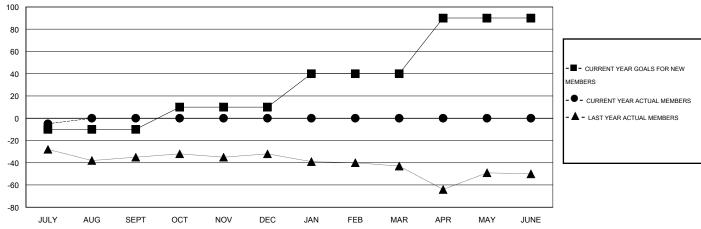

#### GOALS AND ACTUAL MEMBERS CUMULATIVE

| DROPPED CLUBS: 0  DROPPED MEMBERS |        | 4 CLUBS OF 40 ADDED 1 OR MORE<br>NEW MEMBERS | GENDER DISTRIBUTION           MALE         763 (71.58%)           FEMALE         303 (28.42%) |  |           |
|-----------------------------------|--------|----------------------------------------------|-----------------------------------------------------------------------------------------------|--|-----------|
| DECEASED CLUB CANCELLED           | 0<br>0 | CLICK HERE FOR HEALTH ASSESSMENT DATA        | FAMILY UNIT MEMBERS                                                                           |  | 200       |
| OTHER TOTAL                       | 9      | ACCESSMENT STATE                             | HEAD OF HOUSEHOLD  NON-HEAD OF HOUSEHOLD                                                      |  | 97<br>103 |